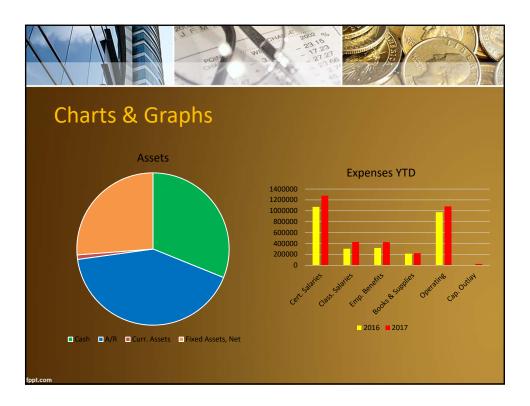

ce by contacting Sycamore Academy of Science and Cultural Arts

Telephone, (951) 678-5217; FOR MORE INFORMATION

For more information concerning this agenda, please contact Sycamore Academy of Science and Cultural Arts Telephone (951) 678-5217.





- Increase in fixed assets (Solar Panels)
- Increase in A/R from LLC
- 2016 to 2017 Liabilities had little change
  - Current Loans from 2015 paid off in 2016
  - The negative amount in Due to Grantor Governments in 2016 was a PPA on 2016 Audit Report

ppt.con



### Profit & Loss

- Due to increase ADA, LCFF (EPA and In-Lieu) Revenue higher
- 2<sup>nd</sup> Year of SELPA, receiving money sooner
- Federal funds starting to come in
- 1<sup>st</sup> Apportionment of Facilities Grant money received
- Prop 39 (Energy Efficiency) money received.





### Sycamore Academy of Science and Cultural Arts Balance Sheet

### Year-to-date Comparison May 2017

|              |                                                  | Actual<br>May 2017 | Prior<br>May 2016     |
|--------------|--------------------------------------------------|--------------------|-----------------------|
| Assets       |                                                  | J                  | v                     |
| 9120         | General Operating Account                        | 821,347.59         | 490,506.60            |
| 9122         | BofA Petty Cash                                  | 6,551.84           | 483.66                |
| 9123         | Paypal Account                                   | -                  | -                     |
| 9200         |